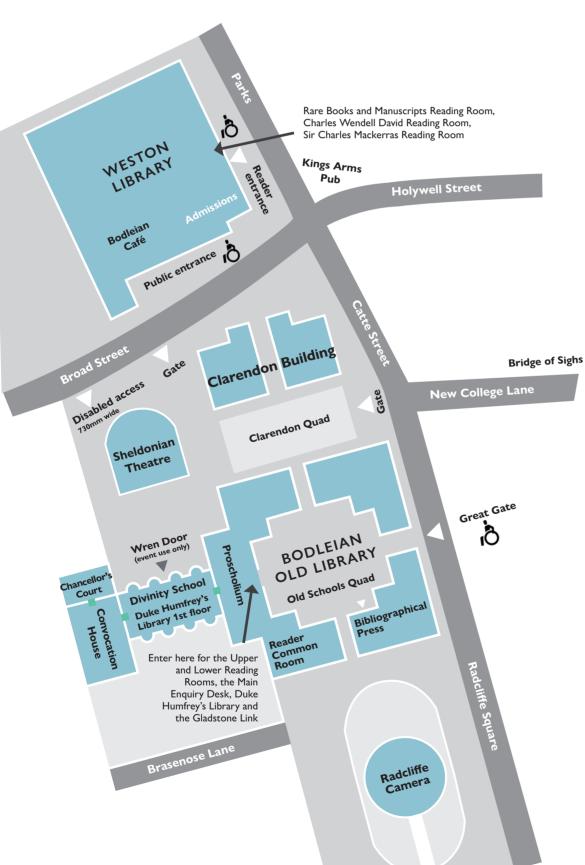

Plan of the Bodleian Old Library & Weston Library

including the Admissions Office and Radcliffe Camera

Enter here for the Upper and Lower Camera Reading Rooms, the History Faculty Library and

the Gladstone Link