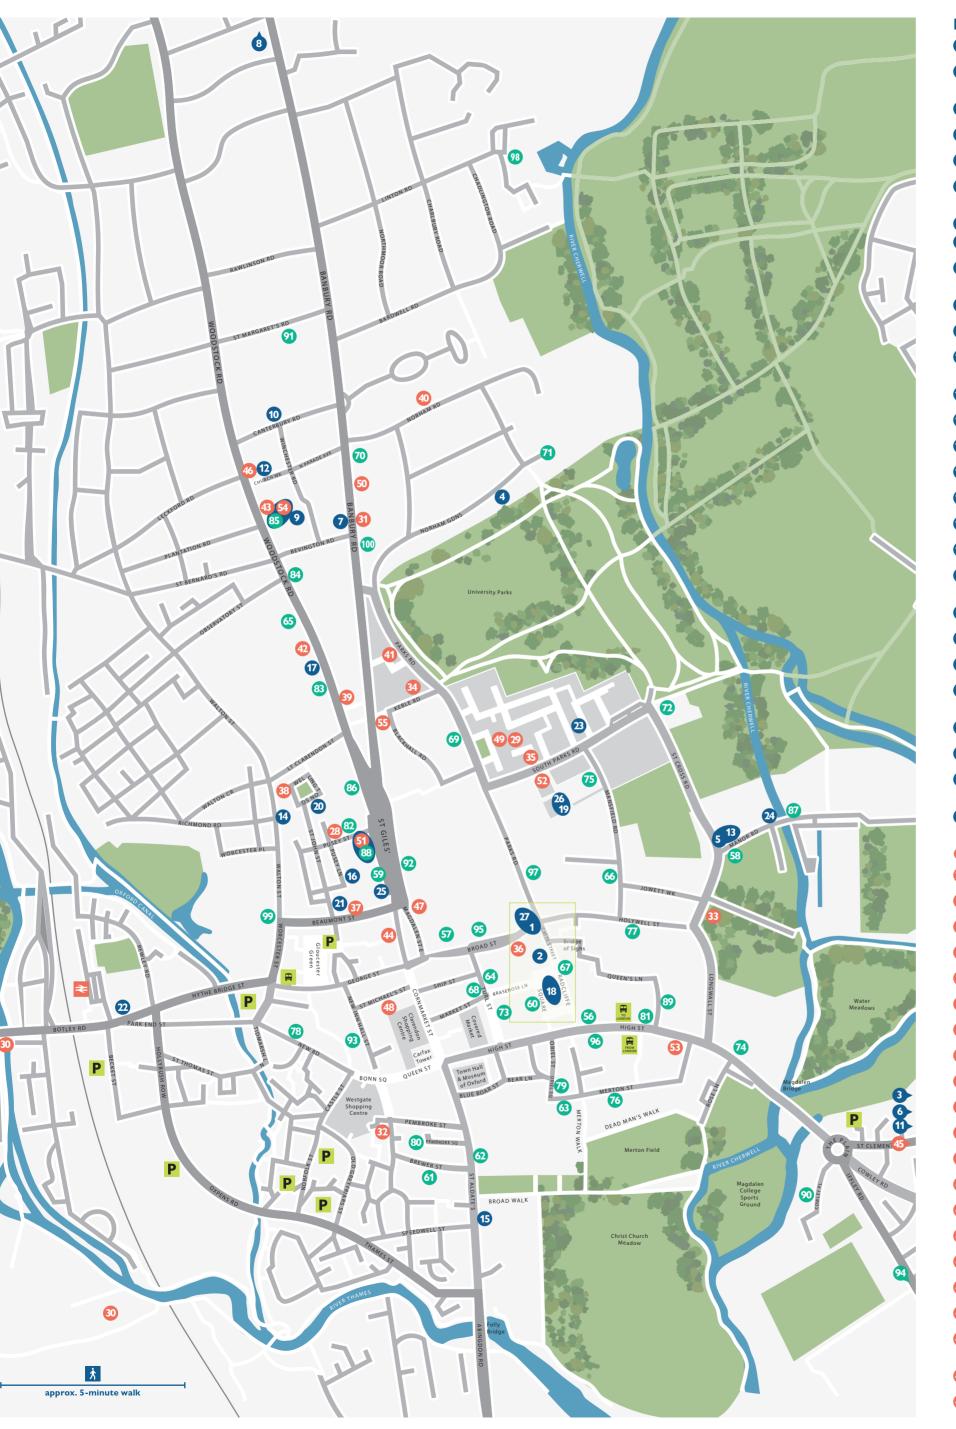

# Map of Libraries in Oxford

Welcome to the Bodleian Libraries. There's plenty of choice of where to study and library staff are available to support your studies and research. Watch our Welcome Video to learn more www.bodleian.ox.ac.uk/

#### **BODLEIAN LIBRARIES**

- 1 Admissions Office for the Bodleian Libraries
- Weston Library, Broad Street, OX1 3BG
- 2 Bodleian Old Library
  Broad Street, OX1 3BG
  See also: @ Radcliffe Camera @ Weston Library
- 3 Cairns Library at John Radcliffe Hospital (off map) Headington, OX3 9DU
- 4 Education Library 15 Norham Gardens, OX2 6PY
- 5 English Faculty Library
- St Cross Building, Manor Road, OX1 3UQ

  6 Girdlestone Memorial Library at Nuffield
  Orthopaedic Centre (off map)
- Windmill Road, Headington, OX3 7HE

  \* History Faculty Library see ® Radcliffe Camera
- 7 History of Medicine Library
- 45 Banbury Road, OX2 6PE
- 8 Horton Hospital Library (off map)
  Terence Mortimer Postgraduate Centre, Horton
  General Hospital, Oxford Road, Banbury, OX16 9AL
- 9 Bodleian Japanese Library Nissan Institute Building, 27 Winchester Road, OX2 6NA
- 10 KB Chen China Centre Library
  Dickson Poon Building, Canterbury Road, OX2 6LU
- (11) Knowledge Centre at Old Road Campus (off map)
  Old Road Campus Research Building (off Roosevelt
  Drive) Headington, OX3 7DQ
- Latin American Centre Library
  1 Church Walk, OX2 6LY
- 13 Law Library St Cross Building, Manor Road, OX1 3UR
- Leopold Muller Memorial Library
  Clarendon Institute, Walton Street, OX1 2HG
- 15 Music Faculty Library St Aldate's, OX1 1DB
- Nizami Ganjavi Library
  Pusey Lane, OX1 2LE
- Philosophy & Theology Faculties Library
- Radcliffe Humanities, Woodstock Road, OX2 6GG
- Radcliffe Camera incorporating the History Faculty Library Radcliffe Square, OX1 3BG
- 19 Radcliffe Science Library
  Housed in the Vere Harmsworth Library 49
  1A South Parks Road OX1 3UB
- Rewley House Continuing Education Library
  1 Wellington Square, OX1 2JA
- 21 Sackler Library
  1 St John Street, OX1 2LG
- 22 Sainsbury Library Saïd Business School
- Park End Street, OX1 1HP
- 23 Sherardian Library of Plant Taxonomy Department of Plant Sciences, South Parks Road, OX1 3RB
- Manor Road Building, OX1 3UQ
- 25 Taylor Institution Library St Giles', OX1 3NA
- Vere Harmsworth Library Rothermere American Institute 1A South Parks Road, OX1 3UB
- Weston Library
  Broad Street, OX1 3BG

# **OTHER LIBRARIES**

- 28 Angus Library and Archive
- Regent's Park College, Pusey Street, OX1 2LB
- Balfour Library, Pitt Rivers Museum South Parks Road, OX1 3PP
- Bodleian Libraries Staff Library (Car route off map)
  Osney One Building, Osney Mead, OX2 0EW
- Careers Service Library
- 56 Banbury Road, OX2 6PA
- Centre for Teaching and Learning
  Littlegate House, 16–17 St Ebbe's Street, OX1 1PT
- Grove Cottage, St Cross Rd, OX1 3TX
- 34 Computer Science Library
- Wolfson Building, Parks Road, OX1 3QD

  35 Earth Sciences Library
- South Parks Road, OX1 3AN
- History of Science Museum Library
  Broad Street, OX1 3AZ
- 37 Institute of Archaeology 36 Beaumont Street, OX1 2PG
- 38 Instituto Camoes Library
- 41 Wellington Square, OX1 2JF
- 39 Language Centre Library 12 Woodstock Road, OX2 6HT
- Maison Française Library
- 2–10 Norham Road, OX2 6SE
- Materials Library
  Hume-Rothery Building, Parks Road, OX1 3PH
- 42 Mathematical Institute Library
- Andrew Wiles Building, Woodstock Road, OX2 6GG
- 43 Middle East Centre Library
  St Antony's College, 68 Woodstock Road, OX2 6JF
- Oxford Centre for Hindu Studies Library
- 13–15 Magdalen Street, OX1 3AE
- 45 Oxford Centre for Islamic Studies Library
- (off map) Marston Road, OX3 0EE

  46 Oxford Centre for Mission Studies Library
- St Philip and St James Church,
  Woodstock Road, OX2 6HB
- Oxford Internet Institute Library
  1 St Giles', OX1 3JS
- Oxford Union Society Library
  Frewin Court, OX1 3J

- 49 Oxford University Museum of Natural History
- Library Parks Road, OX1 3PW
- 50 Pauling Centre for Human Sciences Library 58 Banbury Road, OX2 6QS
- Pusey House Library
- St Giles', OX1 3LZ

  St Research Laboratory for Archaeology
- and the History of Art Library

  Dyson Perrins Building, South Parks Road, OX1 3QY
- Ruskin School of Art Library
  74 High Street, OX1 4BG
- Russian and Eurasian Studies Centre Library
  St Antony's College, 62 Woodstock Road, OX2 6JF
- 55 Statistics Library 24-29 St Giles', OX1 3LB

### **COLLEGE LIBRARIES**

- 56 All Souls College Library
- High Street, OX1 4AL

  57 Balliol College Library
- Broad Street, OX1 3TP
- 58 Balliol College Historic Collections Centre St Cross Church, St Cross Road, OX1 3TP
- 59 Blackfriars Library St Giles', OX1 3LY
- 60 Brasenose College Library
- Radcliffe Square, OX1 4AJ
- 61 Campion Hall Library Brewer Street, OX1 1QS
- 62 Christ Church Library St Aldate's, OX1 1DP
- 63 Corpus Christi College Library
- Merton Street, OX1 4JF
- 64 Exeter College Library
- Turl Street, OX1 3DP
- **Green Templeton College Library** 43 Woodstock Road, OX2 6HG
- 66 Harris Manchester College Library Mansfield Road, OX1 3TD
- 67 Hertford College Library Catte Street, OX1 3BW
- 68 Jesus College Library Turl Street, OX1 3DW
- 69 Keble College Library Parks Road, OX1 3PG
- **Kellogg College Library** 60-62 Banbury Road, OX2 6PN
- Lady Margaret Hall Library
  Norham Gardens, OX2 6QA
- 72 Linacre College Library
- St Cross Road, OX1 3JA

  73 Lincoln College Library
- Turl Street, OX1 3DR
- Magdalen College Library
- High Street, OX1 4AU

  75 Mansfield College Library
- Mansfield Road, OX1 3TF

  76 Merton College Library
- Merton Street, OX1 4JD

  New College Library
- Holywell Street, OX1 3BN
- 78 Nuffield College Library New Road, OX1 1NF
- 79 Oriel College Library
- Oriel Square, OX1 4EW
- 80 Pembroke College Library St Aldates', OX1 1DW
- 81 Queen's College Library
- High Street, OX1 4AW
- Regent's Park College Library
  Pusey Street, OX1 2LB
- 83 Somerville College Library Woodstock Road, OX2 6HD
- 84 St Anne's College Library Woodstock Road, OX2 6HS
- 85 St Antony's College Library
- 62 Woodstock Road, OX2 6JF
- 86 St Benet's Hall Library 38 St Giles', OX1 3LN
- 87 St Catherine's College Library
- Manor Road, OX1 3UJ

  88 St Cross College Library
- 61 St Giles', OX1 3LZ
- 89 St Edmund Hall Library Queen's Lane, OX1 4AR
- 90 St Hilda's College Library Cowley Place, OX4 1DY
- 91 St Hugh's College Library
- St Margaret's Road, OX2 6LE

  St John's College Library
  - St Giles', OX1 3JP
- St Peter's College Library
  New Inn Hall Street, OX1 2DL
- New Inn Hall Street, OX1 2DL

  St Stephen's House Library (off map)
  16 Marston Street, OX4 1JX
- Trinity College Library Broad Street, OX1 3BH
- 96 University College Library High Street, OX1 4BH
- Wadham College Library Parks Road, OX1 3PN
- Wolfson College Library Linton Road, OX2 6UD
- 99 Worcester College Library
- Walton Street, OX1 2HB

  Wycliffe Hall Library
- 54 Banbury Road, OX2 6PW