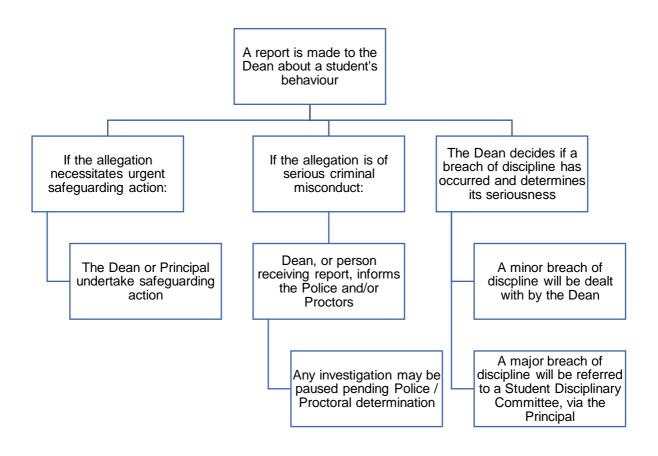

# ST HUGH'S COLLEGE NON-ACADEMIC DISCIPLINARY PROCEDURE

## Non-Academic Disciplinary Procedure - Outline



#### **Procedure for Minor Breaches of the Code of Discipline**



### Process for Appealing against a Determination by the Dean



<sup>&</sup>lt;sup>1</sup> Via Principal's Executive Assistant

<sup>&</sup>lt;sup>2</sup> Non-Academic Disciplinary Procedure

<sup>&</sup>lt;sup>3</sup> Information available at http://www.confcoll.ox.ac.uk/html/main/ccat.html

<sup>&</sup>lt;sup>4</sup> Information available at https://www.oiahe.org.uk/students/how-to-complain-to-us)

### **Procedure for Major Breaches of the Code of Discipline**



### Process for Appealing against a Determination by a

## **Student Disciplinary Committee**



<sup>&</sup>lt;sup>1</sup> Via Principal's Executive Assistant

<sup>&</sup>lt;sup>2</sup> Information available at <a href="http://www.confcoll.ox.ac.uk/html/main