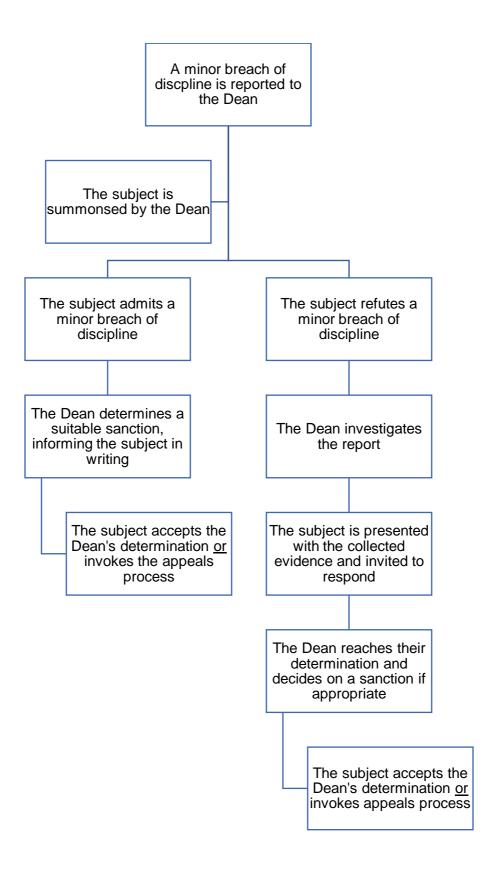

# ST HUGH'S COLLEGE NON-ACADEMIC DISCIPLINARY PROCEDURE

## Non-Academic Disciplinary Procedure - Outline



#### **Procedure for Minor Breaches of the Code of Discipline**



### Process for Appealing against a Determination by the Dean



<sup>&</sup>lt;sup>1</sup> Via Principal's Executive Assistant

<sup>&</sup>lt;sup>2</sup> Non-Academic Disciplinary Procedure

<sup>&</sup>lt;sup>3</sup> Information available at http://www.confcoll.ox.ac.uk/html/main/ccat.html

<sup>&</sup>lt;sup>4</sup> Information available at https://www.oiahe.org.uk/students/how-to-complain-to-us)

### **Procedure for Major Breaches of the Code of Discipline**



### Process for Appealing against a Determination by a

## **Student Disciplinary Committee**



<sup>&</sup>lt;sup>1</sup> Via Principal's Executive Assistant

<sup>&</sup>lt;sup>2</sup> Information available at <a href="http://www.confcoll.ox.ac.uk/html/main/ccat.html">http://www.confcoll.ox.ac.uk/html/main/ccat.html</a>

<