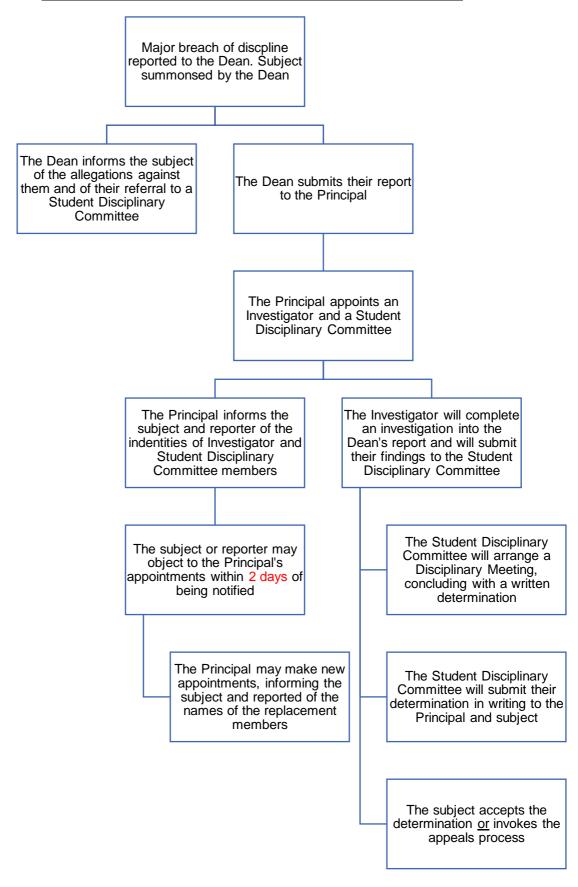

# ST HUGH'S COLLEGE NON-ACADEMIC DISCIPLINARY PROCEDURE

## Non-Academic Disciplinary Procedure - Outline



#### **Procedure for Minor Breaches of the Code of Discipline**



### Process for Appealing against a Determination by the Dean



<sup>&</sup>lt;sup>1</sup> Via Principal's Executive Assistant

<sup>&</sup>lt;sup>2</sup> Non-Academic Disciplinary Procedure

<sup>&</sup>lt;sup>3</sup> Information available at http://www.confcoll.ox.ac.uk/html/main/ccat.html

<sup>&</sup>lt;sup>4</sup> Information available at https://www.oiahe.org.uk/students/how-to-complain-to-us)

### **Procedure for Major Breaches of the Code of Discipline**



### Process for Appealing against a Determination by a

## **Student Disciplinary Committee**



<sup>&</sup>lt;sup>1</sup> Via Principal's Executive Assistant

<sup>&</sup>lt;sup>2</sup> Information available at <a href="http://www.confcoll.ox.ac.uk/html/main/ccat.html">http://www.confcoll.ox.ac.uk/html/main/ccat.html</a>

<sup>&</sup>lt;sup>3</sup> Information available at <a href="https://www.oiahe.org.uk/students/how-to-complain-to-us">https://www.oiahe.org.uk/students/how-to-complain-to-us</a>)