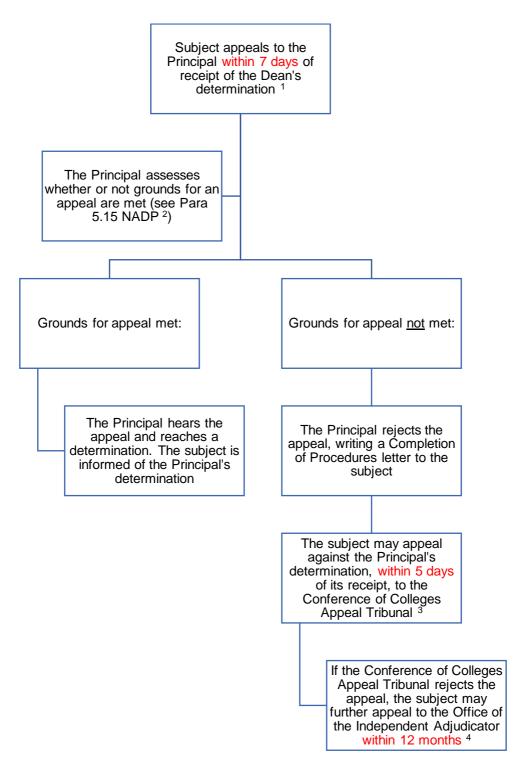

### Process for Appealing against a Determination by the Dean

<sup>&</sup>lt;sup>1</sup> Via Principal's Executive Assistant

<sup>&</sup>lt;sup>2</sup> Non-Academic Disciplinary Procedure

<sup>&</sup>lt;sup>3</sup> Information available at http://www.confcoll.ox.ac.uk/html/main/ccat.html

<sup>&</sup>lt;sup>4</sup> Information available at https://www.oiahe.org.uk/students/how-to-complain-to-us)