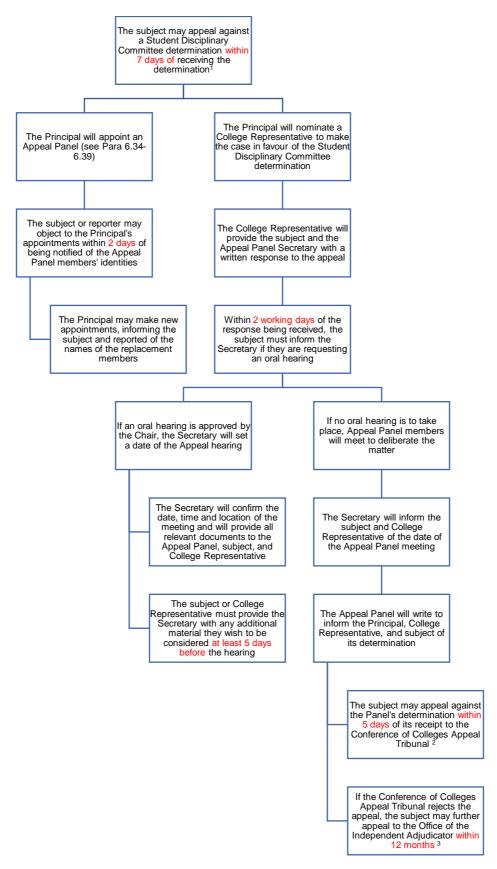

### Process for Appealing against a Determination by a

## **Student Disciplinary Committee**

<sup>&</sup>lt;sup>1</sup> Via Principal's Executive Assistant

<sup>&</sup>lt;sup>2</sup> Information available at <a href="http://www.confcoll.ox.ac.uk/html/main/ccat.html">http://www.confcoll.ox.ac.uk/html/main/ccat.html</a>