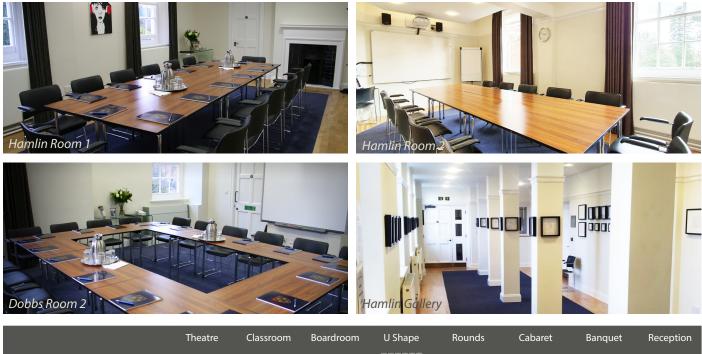

## Hamlin & Dobbs Rooms

Positioned on the first floor with lift access are the four rooms available in the Mordan Hall Suite. Theses are Hamlin Rooms 1 & 2 and Dobbs Rooms 1 & 2. These provide breakout rooms for larger meetings in Mordan Hall, or are perfect for smaller individual meetings.