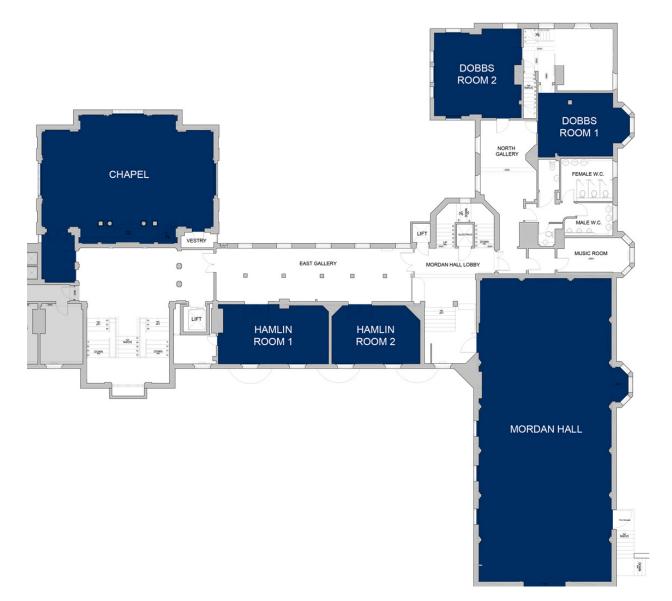

## Hamlin & Dobbs Rooms

Positioned on the first floor with lift access are the four rooms available in the Mordan Hall Suite. Theses are Hamlin Rooms 1 & 2 and Dobbs Rooms 1 & 2. These provide breakout rooms for larger meetings in Mordan Hall, or are perfect for smaller individual meetings.